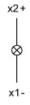

compact



Mounting

 $\begin{array}{ll} \mbox{Mounting cut-out} & \mbox{$\varnothing$ 22.5 mm} \\ \mbox{Design} & \mbox{raised} \end{array}$ 

**Front** 

Front shape round Front dimension Ø 33.5 mm

Other Attributes

Weight 0.012 kg
Operating voltage 24 V AC/DC
Operation current 50 mA

Operating-/Indication part

Lens cap colour transparent
Lens cap optical effect transparent
Lens cap material Plastic

**IP-Rating** 

Front protection IP66, IP67, IP69K

**Connection Method** 

Terminal Push-in Terminal

**Actuator** 

Housing material Plastic Housing colour black

Illumination

Illumination blue

**Function** 

Indicator

# EAO – Your Expert Partner for **Human Machine Interfaces**

## 14-060.607 - Indicator compact

#### **Dimensions**



### **Mounting cut-outs**



## Wiring diagram