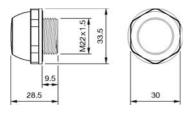

#### **Dimensions**

#### 14-060.607 - Indicator compact

Mounting

 $\begin{array}{ll} \mbox{Mounting cut-out} & \mbox{$\varnothing$ 22.5 mm} \\ \mbox{Design} & \mbox{raised} \end{array}$ 

**Front** 

Front shape round Front dimension Ø 33.5 mm