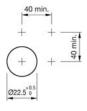

### **Mounting cut-outs**

#### 14-060.607 - Indicator compact

Mounting

 $\begin{array}{ll} \mbox{Mounting cut-out} & \mbox{$\varnothing$ 22.5 mm} \\ \mbox{Design} & \mbox{raised} \end{array}$ 

**Front** 

Front shape round Front dimension Ø 33.5 mm