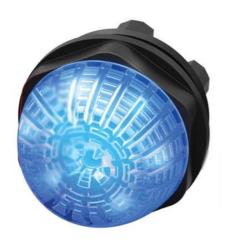

#### 14-060.607 - Indicator compact

Mounting

 $\begin{array}{ll} \mbox{Mounting cut-out} & \mbox{$\varnothing$ 22.5 mm} \\ \mbox{Design} & \mbox{raised} \end{array}$ 

**Front** 

Front shape round Front dimension Ø 33.5 mm

Other Attributes

Weight 0.012 kg
Operating voltage 24 V AC/DC
Operation current 50 mA

Operating-/Indication part

Lens cap colour transparent
Lens cap optical effect transparent
Lens cap material Plastic

**IP-Rating** 

Front protection IP66, IP67, IP69K

**Connection Method** 

Terminal Push-in Terminal

**Actuator** 

Housing material Plastic Housing colour black

Illumination

Illumination blue

**Function** 

Indicator