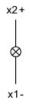

4-060.907 - Indicator compact



Attention: The preview is based on a sample product. This can differ from your current configuration.

Mounting

Front

Front shape round Front dimension Ø 33.5 mm

Other Attributes

Weight 0.012 kg
Operating voltage 24 V AC/DC
Operation current 50 mA

Operating-/Indication part

Lens cap colour transparent
Lens cap optical effect transparent
Lens cap material Plastic

**IP-Rating** 

Front protection IP66, IP67, IP69K

**Connection Method** 

Terminal Push-in Terminal

Actuator

Housing material Plastic Housing colour black

Illumination

Illumination white

**Function** 

Indicator

eao 🔳

# EAO – Your Expert Partner for **Human Machine Interfaces**

## 14-060.907 - Indicator compact

#### **Dimensions**



### **Mounting cut-outs**



## Wiring diagram