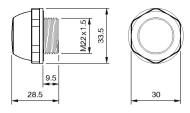

faces**

## 14-060.907 - Indicator compact

#### 14-060.907 - Indicator compact



Attention: The preview is based on a sample product. This can differ from your current configuration.

Mounting

Front

Front shape round Front dimension Ø 33.5 mm

Other Attributes

Weight 0.012 kg
Operating voltage 24 V AC/DC
Operation current 50 mA

Operating-/Indication part

Lens cap colour transparent
Lens cap optical effect transparent
Lens cap material Plastic

**IP-Rating** 

Front protection IP66, IP67, IP69K

**Connection Method** 

Terminal Push-in Terminal

Actuator

Housing material Plastic Housing colour black

Illumination

Illumination white

**Function** 

Indicator

eao 🔳

# EAO – Your Expert Partner for **Human Machine Interfaces**

## 14-060.907 - Indicator compact

#### **Dimensions**



### **Mounting cut-outs**



## Wiring diagram