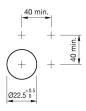

cator compact

#### 14-060.907 - Indicator compact



Attention: The preview is based on a sample product. This can differ from your current configuration.

Mounting

Front

Front shape round Front dimension Ø 33.5 mm

Other Attributes

Weight 0.012 kg
Operating voltage 24 V AC/DC
Operation current 50 mA

Operating-/Indication part

Lens cap colour transparent
Lens cap optical effect transparent
Lens cap material Plastic

**IP-Rating** 

Front protection IP66, IP67, IP69K

**Connection Method** 

Terminal Push-in Terminal

Actuator

Housing material Plastic Housing colour black

Illumination

Illumination white

**Function** 

Indicator

eao 🔳

# EAO – Your Expert Partner for **Human Machine Interfaces**

## 14-060.907 - Indicator compact

#### **Dimensions**



### **Mounting cut-outs**



## Wiring diagram