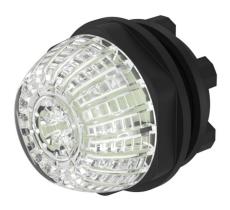

#### 14-060.907 - Indicator compact

Attention: The preview is based on a sample product. This can differ from your current configuration.

Mounting

Front

Front shape round Front dimension Ø 33.5 mm

Other Attributes

Weight 0.012 kg
Operating voltage 24 V AC/DC
Operation current 50 mA

Operating-/Indication part

Lens cap colour transparent
Lens cap optical effect transparent
Lens cap material Plastic

**IP-Rating** 

Front protection IP66, IP67, IP69K

**Connection Method** 

Terminal Push-in Terminal

Actuator

Housing material Plastic Housing colour black

Illumination

Illumination white

**Function** 

Indicator