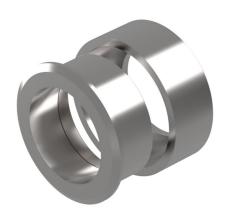

### 14-955.1 - Front bezel set, flush design

### 14-955.1 - Front bezel set, flush design

Attention: The preview is based on a sample product. This can differ from your current configuration.

Mounting

 $\begin{array}{ll} \mbox{Mounting cut-out} & \mbox{$\varnothing$ 30,5$ mm} \\ \mbox{Design} & \mbox{flush} \\ \end{array}$ 

Front

Front shape round
Front dimension Ø 35 mm
Front bezel colour natural anodized
Front bezel material Aluminium

Other Attributes

Weight 0,015 kg

**IP-Rating** 

Front protection IP67

**Actuator** 

Housing colour black Housing material Plastic