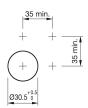

### **Mounting cut-outs**

### 14-955.1 - Front bezel set, flush design

Attention: The preview is based on a sample product. This can differ from your current configuration.

Mounting

 $\begin{array}{ll} \mbox{Mounting cut-out} & \mbox{$\varnothing$ 30,5$ mm} \\ \mbox{Design} & \mbox{flush} \\ \end{array}$ 