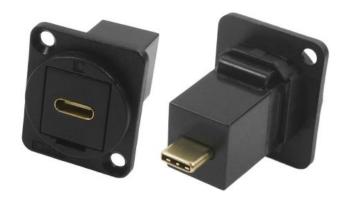

## RS Pro Horizontal USB Connector Female/Male Panel Mount

**RS Stock No:** 143-8923

This USB C adapter excels in applications including lighting, audio and broadcasting. No soldering or punch terminations are required, only the standard cable. A perfect design for any workspace which requires a flush fit for this connector. All models are highly reliable and excellent quality. This USB C adapter supports USBC3.1 – 10Mbps.