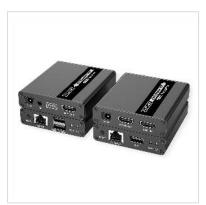

## VALUE KVM Extender over Cat.6/6A, HDMI, max. 70m

**Product No.** 14.99.3042

Manufacturer VALUE

**Manufacturer No.** 14.99.3042

**EAN (single piece)** 7630049621268

## KVM extension over up to 70 m through the Cat.6/6A connection

- Supports HDMI with high resolution video up to 1920 x 1080 @ 60Hz (Full HD)
- Supports USB PC or KVM switch
- Ideal for professional video applications
- HDCP-compliant
- Supports EDID-Passthrough
- No drivers needed or software required
- Stable, metal housing
- Power supplied
- Receiver (RX) unit connectors: Monitor: 1x HDMI; 1x RJ-45 jack, 2x USB type A jack, 1x
- 3.5mm audio jack
- Transmitter (TX) unit connectors: Monitor: 2x HDMI; 1x RJ-45 jack, 1x USB type A jack