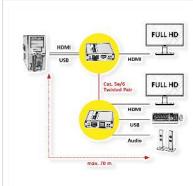

## KVM extension over up to 70 m through the Cat.6/6A connection

- Supports HDMI with high resolution video up to 1920 x 1080 @ 60Hz (Full HD)
- Supports USB PC or KVM switch
- Ideal for professional video applications
- HDCP-compliant
- Supports EDID-Passthrough
- No drivers needed or software required
- Stable, metal housing
- Power supplied
- Receiver (RX) unit connectors: Monitor: 1x HDMI; 1x RJ-45 jack, 2x USB type A jack, 1x
- 3.5mm audio jack
- Transmitter (TX) unit connectors: Monitor: 2x HDMI; 1x RJ-45 jack, 1x USB type A jack

|                               | Technical specifications                                 |
|-------------------------------|----------------------------------------------------------|
| Manufacturer                  | VALUE                                                    |
| Product group                 | KVM (IP) extensions                                      |
| Product type                  | KVM-Extender, HDMI                                       |
| Colour                        | black                                                    |
| Scope of delivery             | Transmitter unit, receiver unit, 2x power supply, manual |
| Max. distance                 | 70 m                                                     |
| PC/Switch: monitor connection | HDMI                                                     |

| PC/Switch:<br>mouse/keyboard<br>connection      | USB                |
|-------------------------------------------------|--------------------|
| Remote Console:<br>Monitor connection           | HDMI               |
| Remote Console:<br>Mouse/Keyboard<br>connection | USB                |
| Max. distance local-<br>remote unit             | 70 m               |
| Max. resolution (nominal)                       | 1920 x 1080 (max.) |
| Material (casing)                               | metal              |
| Dimensions (HxWxD)                              | 19 x 85 x 75 mm    |
| Power supply output                             | DC 5V, 2A          |
| Height                                          | 19 mm              |
| Width                                           | 85 mm              |
| Depth                                           | 75 mm              |
| Height of packaging (single piece)              | 80 mm              |
| Width of packaging (single piece)               | 150 mm             |
| Depth of packaging (single piece)               | 200 mm             |
| Package weight (single piece)                   | 0.6 kg             |