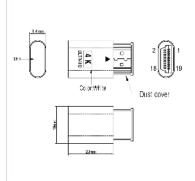

| Technical specifications |                                   |
|--------------------------|-----------------------------------|
| Manufacturer             | VALUE                             |
| Product group            | Adapters, Terminators, Converters |
| Product type             | HDMI EDID emulator                |
| Colour                   | black                             |
| Interface                | HDMI                              |
| Inputs                   | 1                                 |
| Max. resolution (nom.)   | 3840x2160 @60Hz                   |
| Max. resolution          | 3840 x 2160 @60Hz (4K, UHD-1)     |
| Weight                   | 6 g                               |

| Height of packaging (single piece) | 10 mm    |
|------------------------------------|----------|
| Width of packaging (single piece)  | 20 mm    |
| Depth of packaging (single piece)  | 40 mm    |
| Package weight (single piece)      | 0.002 kg |