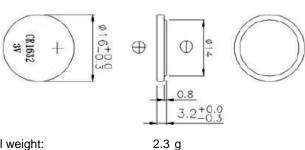

## mechanical specifications:

dimensions in mm

blister card dimensions: 56 x 71.5mm

weight:

4.1g (incl. battery)

nominal weight:

| <b>6 N</b> | T | ® |
|------------|---|---|
| AN         |   |   |

|   |                                   | 87                         |
|---|-----------------------------------|----------------------------|
|   | ANCMANN Crecifications for model  | CR1632 Lithium Button Cell |
|   | ANSMANN Specifications for model: | blister package            |
|   | data sheet no. / part no.         | 1516-0004                  |
| - | supplier no.                      | 702572                     |
|   | author / date                     | TG / 24.06.2015            |