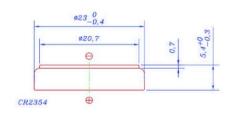

## mechanical specifications:

OR 2354
3V LITHIUM BATTERY

blister card dimensions: 56 x 71.5mm

weight: 7.9g (incl. battery)

nominal weight: 6.1 g

| ANSMANN Specifications for model: | CR2354 Lithium Button Cell<br>blister package |
|-----------------------------------|-----------------------------------------------|
| data sheet no. / part no.         | 1516-0012                                     |
| supplier no.                      | 702572                                        |
| author / date                     | TG / 15.11.2016                               |