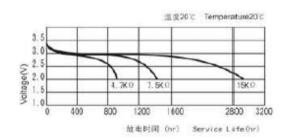

## Discharge diagrams:

## Discharge Characteristics on Load

all measurements at 22 ± 2°C ambient

capacity

rated: 550 mAh discharge under 7.5kΩ load; 24hours/day

End Voltage (EV): 2.0V

minimum: 520 mAh discharge under 7.5kΩ load; 24hours/day

End Voltage (EV): 2.0V

Standard discharge time

minimum: 230 h at  $1.5k\Omega$  load (for QC measurement)

EV: 2.0V

Discharge currents

standard: 0.2 mA

max. recommended current

under continuous discharge: 3 mA

max. recommended current

under pulse discharge: 15 mA