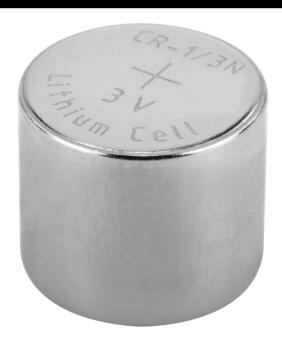

## ANSMANN Lithium Battery CR1/3N / CR11108 / 2L76

- High-quality ANSMANN lithium battery
- Ideally suited for use in remote controls for auxiliary vehicle heaters, measurement instruments, remote controls for garage doors, torches and digital cameras.
- The lithium battery offers you reliable performance and long-term durability (10 years).
- The lithium battery can be used at temperatures of -40°C to +60°C. They are exceptionally tolerant of negative temperatures.
- Excellent price-performance ratio