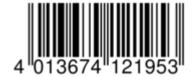

## **INFORMATION**

Product name Lithium Battery CR1/3N / CR11108 /

2L76

 Part No.
 1516-0097

 EAN-Code
 4013674121953

 Customs tariff
 85065030900

number

Material Group 03