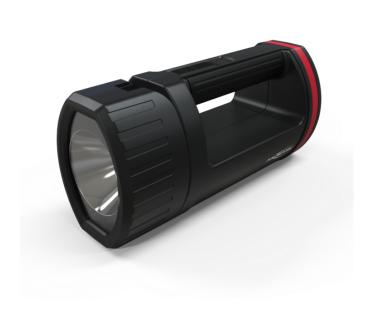

## **ANSMANN HS5R**

- Professional mobile spotlight made from robust ABS plastic extremely bright thanks to the latest 5W LED technology from CREE
- Permanently installed li-ion rechargeable battery (3.7V / 2600mAh)
- Three lighting functions can be selected via the function button: 100% lighting power / 25% lighting power / flashing light
- Huge lighting range: Up to 500m at 100% lighting power, up to 255m at 25% lighting power
- Extremely bright and concentrated light: 420 lumens at 100% lighting power with 2h battery life,
- 105 lumens at 25% lighting power with 9.5h battery life. 16h battery life in flashing mode.
- The extra powerful mounting magnet fastens the lamp to any metallic object
- Can also be used as an emergency light by activating the mains failure function
- Includes charge cradle with wall bracket for simple mounting
- Includes orange filter disc for use as a warning light
- Protection class IP20