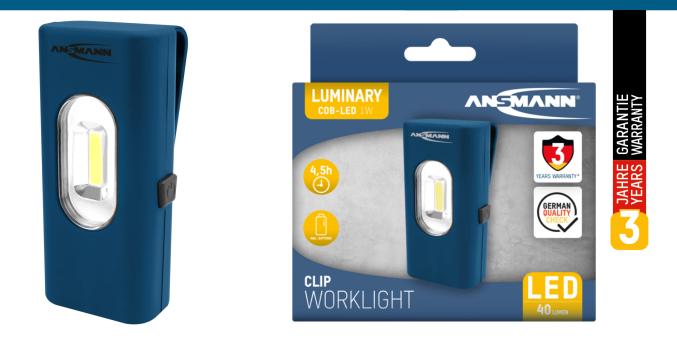

## ANSMANN WL30B Clip

- Professional workshop lamp with the latest COB LED technology
- ABS plastic housing, resistant to mechanical stresses
- Including practical mounting clip
- Battery operation with 1x AAA battery
- Luminous flux 40 lumens
- Battery life: ca. 4.5 hours
- Incl. 1× ANSMANN alkaline AAA battery and instructions
- 3 year ANSMANN-Germany manufacturer's guarantee

## INFORMATION

Product name Part No. EAN-Code Customs tariff number Product content WL30B Clip 1600-0302 4013674156436 85131000000 Lamp WL30B Clip, 1× AAA battery, operating instructions Product Packing + Product Packing Unit 85 × 38 × 33 mm / 43 g 122 × 38 × 125 mm / 83 g 24 (510 × 265 × 140 mm)