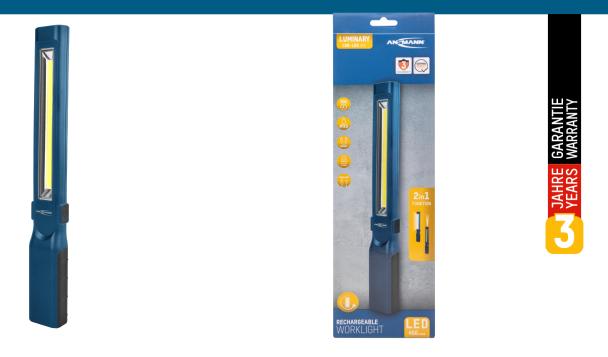

## ANSMANN WL450R slim

- Professional work lamp with robust plastic housing
- 2 switch functions Main LED (6W COB) / Auxiliary LED (3W)
- Power supply: Integrated Li-ion 3.7 V rechargeable battery with safety electronics
- Max. 450 lumens
- Up to 30 hours of lighting with the auxiliary LED / up to 4.75 hours with the main LED
- Protection class IPX3
- Can be charged via the Micro USB cable (included)

## INFORMATION

Product name Part No. EAN-Code Customs tariff number Product content WL450R slim 1600-0304 4013674156450 85131000000 WL450R slim, micro-USB cable, operating instructions Product Packing + Product Packing Unit 306 × 40 × 25 mm / 175 g 125 × 31 × 422 mm / 273 g 32 (805 × 270 × 320 mm)