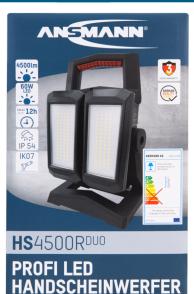

## ANSMANN HS4500R-DUO

- Professional mobile spotlight made from robust ABS plastic with integrated LED technology with very high lighting power
- Extremely bright with 120 LEDs and a power of max. 60 W
- Replaceable lithium-ion rechargeable battery (14,8 V / 5200 mAh)
- Four different light levels: 25% | 750lm | ca. 12 hours 50% | 1500lm | ca. 6 hours 75% | 3000lm | ca. 3.5 hours 100% | 4500lm | ca. 2 hours
- Base can also be used for hanging
- Lighting units can be swivelled independently of each other
- LED status indication for rechargeable battery capacity
- IP54 / IK07
- Charge time: ca. 3.5 hours