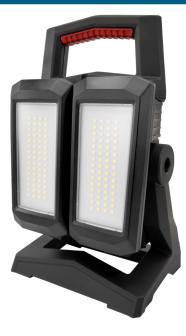

## ANSMANN HS4500R-DUO

- Professional mobile spotlight made from robust ABS plastic with integrated LED technology with very high lighting power
- Extremely bright with 120 LEDs and a power of max. 60 W
- Replaceable lithium-ion rechargeable battery (14,8 V / 5200 mAh)
- Four different light levels: 25% | 750lm | ca. 12 hours 50% | 1500lm | ca. 6 hours 75% | 3000lm | ca. 3.5 hours 100% | 4500lm | ca. 2 hours
- Base can also be used for hanging
- Lighting units can be swivelled independently of each other
- LED status indication for rechargeable battery capacity
- IP54 / IK07
- Charge time: ca. 3.5 hours