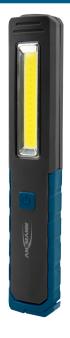

## **ANSMANN WL210B**

- Professional workshop light with 3W COB LED
- Auxiliary light (1W SMD-LED) on the lamp head
- Robust and impact resistant plastic housing, particularly resistant to mechanical stresses
- 180° pivoting light handle
- Fold-out hanging eye
- Ultra-strong mounting magnet on the underside of the grip
- Robust belt clip to keep the lamp safely about your person when not in use
- Lighting power for main light 210 lumens / TOP LED 105 lumens
- Main light battery life ca. 4 hours / TOP LED ca. 12 hours
- Incl. 3× ANSMANN AAA alkaline batteries
- Delivery in countertop display with 16 pcs.