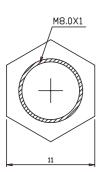

# **Environmental conditions**

| Temperature range | -30 °C/+70 °C              |  |
|-------------------|----------------------------|--|
| Materials         |                            |  |
| Insulating body   | PBT, V-0 according to UL94 |  |
| Contact spring    | CuZn, nickel-plated        |  |
| Contact pin       | CuZn, nickel-plated        |  |
| Hexagonal nut     | CuZn, nickel-plated        |  |
|                   |                            |  |
|                   |                            |  |
| Mechanical data   |                            |  |