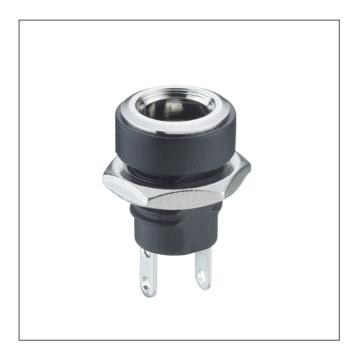

# Power supply connectors

Power supply chassis socket, straight version, with solder eyes, for printed circuit boards, for front side mounting