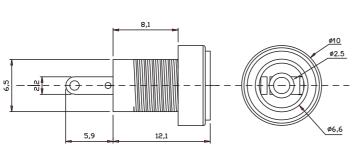

| Diameter opening                              | 6.6 mm            |
|-----------------------------------------------|-------------------|
| Diameter center pin                           | 2.5 mm            |
| Mating cycles                                 | 5000 <sup>1</sup> |
| Insertion force                               | 3–30 N            |
| Withdrawal force                              | 3–30 N            |
| <sup>1</sup> gemessen mit einem Lehrenstecker |                   |