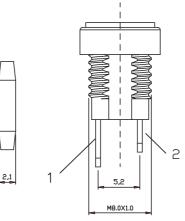

# Power supply connectors

Power supply chassis socket, straight version, with solder eyes, for printed circuit boards, for front side mounting

# **Environmental conditions**

| Temperature range | -30 °C/+70 °C              |  |
|-------------------|----------------------------|--|
| Materials         |                            |  |
| Insulating body   | PBT, V-0 according to UL94 |  |
| Contact spring    | CuZn, nickel-plated        |  |
| Contact pin       | CuZn, nickel-plated        |  |
| Hexagonal nut     | CuZn, nickel-plated        |  |
|                   |                            |  |
|                   |                            |  |
| Mechanical data   |                            |  |