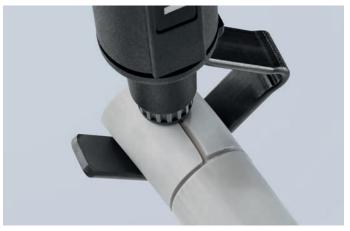

## Universal tool with adjustable cutting depth and three types of cut: circular, longitudinal and spiral cut

**16** 30

- > For dismantling round cable sheaths made of PVC, rubber, silicone or PTFE from 19-40 mm dia.
- > Self-tightening holding lever
- > With knurled nut for cutting depth adjustment
- > Changing from circular to longitudinal cutting by turning the tool body
- > Spiral cutting for removing intermediate pieces
- > Replaceable blade
- > Housing: plastic, impact-proof

Setting the tool for circular cut

Accurate circular cut

Precise spiral cut by blade that locks into place

Simple longitudinal cut by handle body which rotates against the limit stop

| Article No.    | EAN<br>4003773- | <b>←→</b><br>mm |    | Stripping capacities<br>mm | ۲ <u>۵</u><br>۵ |
|----------------|-----------------|-----------------|----|----------------------------|-----------------|
| 16 30 145 SB N | 081029          | 150             | MM | 19 - 40                    | 140             |
| 16 30 135 SB   | 033349          | 135             | MM | 6 - 29                     | 120             |