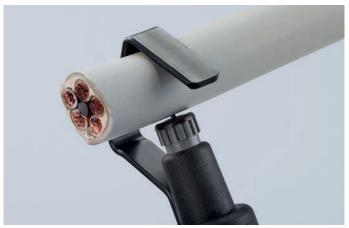

Setting the tool for circular cut

Accurate circular cut

Precise spiral cut by blade that locks into place

Simple longitudinal cut by handle body which rotates against the limit stop

| Article No.    | EAN<br>4003773- | <b>←→</b><br>mm |    | Stripping capacities<br>mm | ۲ <u>۵</u><br>۵ |
|----------------|-----------------|-----------------|----|----------------------------|-----------------|
| 16 30 145 SB N | 081029          | 150             | MM | 19 - 40                    | 140             |
| 16 30 135 SB   | 033349          | 135             | MM | 6 - 29                     | 120             |