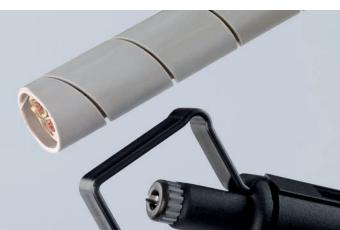

Setting the tool for circular cut

Accurate circular cut

Precise spiral cut by blade that locks into place

Simple longitudinal cut by handle body which rotates against the limit stop

| Article No.    | EAN<br>4003773- | <b>←→</b><br>mm |    | Stripping capacities<br>mm | ۲ <u>۵</u><br>۵ |
|----------------|-----------------|-----------------|----|----------------------------|-----------------|
| 16 30 145 SB N | 081029          | 150             | MM | 19 - 40                    | 140             |
| 16 30 135 SB   | 033349          | 135             | MM | 6 - 29                     | 120             |