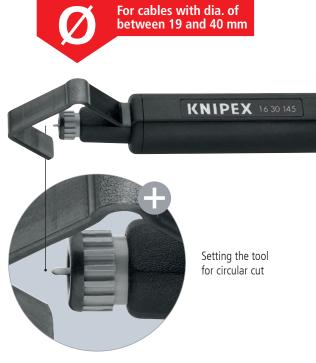

Setting the tool for circular cut

Accurate circular cut

Precise spiral cut by blade that locks into place

Simple longitudinal cut by handle body which rotates against the limit stop

| Article No.    | EAN<br>4003773- | <b>←→</b><br>mm |    | Stripping capacities<br>mm | ۲ <u>۵</u><br>۵ |
|----------------|-----------------|-----------------|----|----------------------------|-----------------|
| 16 30 145 SB N | 081029          | 150             | MM | 19 - 40                    | 140             |
| 16 30 135 SB   | 033349          | 135             | MM | 6 - 29                     | 120             |