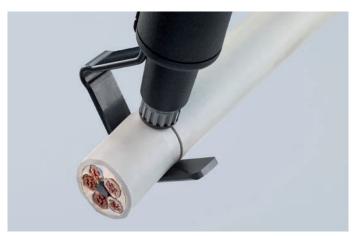

Setting the tool for circular cut

Accurate circular cut

Precise spiral cut by blade that locks into place

Simple longitudinal cut by handle body which rotates against the limit stop

| Article No.    | EAN<br>4003773- | <b>←→</b><br>mm |    | Stripping capacities<br>mm | ۲ <u>۵</u><br>۵ |
|----------------|-----------------|-----------------|----|----------------------------|-----------------|
| 16 30 145 SB N | 081029          | 150             | MM | 19 - 40                    | 140             |
| 16 30 135 SB   | 033349          | 135             | MM | 6 - 29                     | 120             |