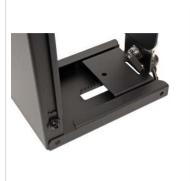

## Space-saving Slim/Mini-PC holder, creates more space on and under your work table

• For Slim/Mini-PCs

Sturdy steel construction

• For mounting under the table top, screws not included in scope of delivery

**Fixing** under your table board