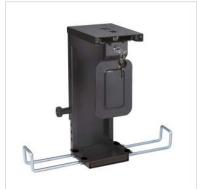

## Space-saving Slim/Mini-PC holder, creates more space on and under your work table

• For Slim/Mini-PCs

Sturdy steel construction

• For mounting under the table top, screws not included in scope of delivery

• Height and width of the fastening adjustable

• Height: 200 ~ 358 mm • Width: 50 ~ 100 mm • Depth: 125 ~ 360 mm

Lockable, with key

• Colour: black

**Fixing** under your table board