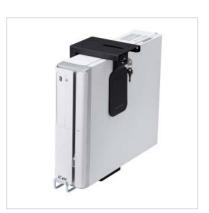

## Space-saving Slim/Mini-PC holder, creates more space on and under your work table

• For Slim/Mini-PCs

Sturdy steel construction

• For mounting under the table top, screws not included in scope of delivery

• Height and width of the fastening adjustable

• Height: 200 ~ 358 mm • Width: 50 ~ 100 mm • Depth: 125 ~ 360 mm

Lockable, with key

• Colour: black