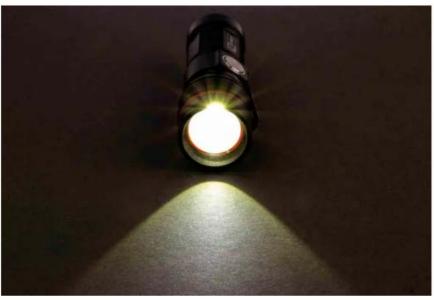

### **Product Description**

From RS PRO, comes a high quality and great value 300-lumen rechargeable flashlight. Constructed out of a high-end black aluminium and fitted with a CREE XP-G2 300 lumen LED, this small and compact LED flashlight proves to be an excellent solution for your day to day needs.

#### **General Specifications**

| Torch Style     | Pocket                                                   |
|-----------------|----------------------------------------------------------|
| Lamp Type       | LED                                                      |
| Luminosity      | 300lm                                                    |
| Range           | 100m                                                     |
| Beam Type       | Spot to Flood                                            |
| Switching Modes | High, Low, Medium, Flash ON/OFF                          |
| Light Colour    | White                                                    |
| Colour          | Black                                                    |
| Case Material   | Aluminium                                                |
| Anti-Corrosive  | No                                                       |
| Hazardous Area  | No                                                       |
| Applications    | Automotive maintenance, Healthcare, Home DIY and Camping |