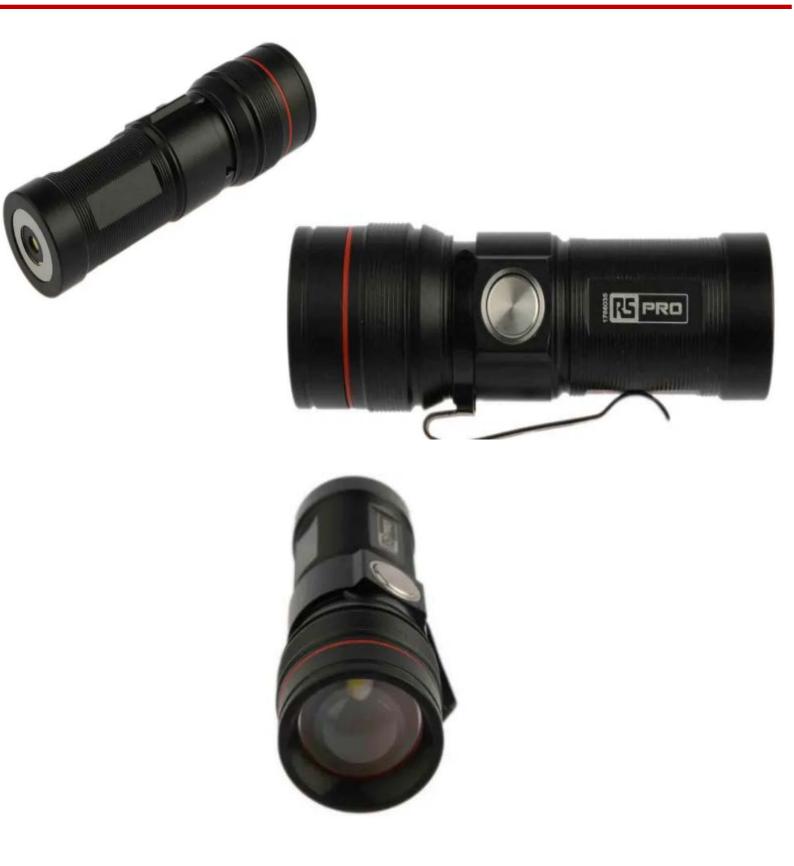

## **FEATURES**

- Designed with antiroll body
- Flood to spot twist control
- Magnetic base that connects to charging base
- Detachable pocket clip
- An easy to press circular switch

### **Product Description**

From RS PRO, comes a high quality and great value 300-lumen rechargeable flashlight. Constructed out of a high-end black aluminium and fitted with a CREE XP-G2 300 lumen LED, this small and compact LED flashlight proves to be an excellent solution for your day to day needs.

## **Mechanical Specifications**

| Length                  | 93mm |
|-------------------------|------|
| Width                   | 30mm |
| Depth                   | 30mm |
| Weight (with Batteries) | 94g  |