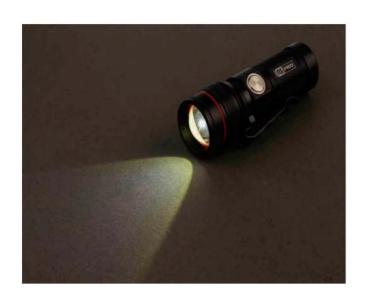

### **Product Description**

From RS PRO, comes a high quality and great value 300-lumen rechargeable flashlight. Constructed out of a high-end black aluminium and fitted with a CREE XP-G2 300 lumen LED, this small and compact LED flashlight proves to be an excellent solution for your day to day needs.

#### **General Specifications**

| Torch Style     | Pocket                                                   |
|-----------------|----------------------------------------------------------|
| Lamp Type       | LED                                                      |
| Luminosity      | 300lm                                                    |
| Range           | 100m                                                     |
| Beam Type       | Spot to Flood                                            |
| Switching Modes | High, Low, Medium, Flash ON/OFF                          |
| Light Colour    | White                                                    |
| Colour          | Black                                                    |
| Case Material   | Aluminium                                                |
| Anti-Corrosive  | No                                                       |
| Hazardous Area  | No                                                       |
| Applications    | Automotive maintenance, Healthcare, Home DIY and Camping |