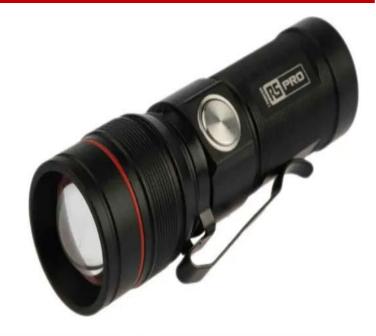

### **Product Description**

From RS PRO, comes a high quality and great value 300-lumen rechargeable flashlight. Constructed out of a high-end black aluminium and fitted with a CREE XP-G2 300 lumen LED, this small and compact LED flashlight proves to be an excellent solution for your day to day needs.

## **FEATURES**

- Designed with antiroll body
- Flood to spot twist control
- Magnetic base that connects to charging base
- Detachable pocket clip
- An easy to press circular switch