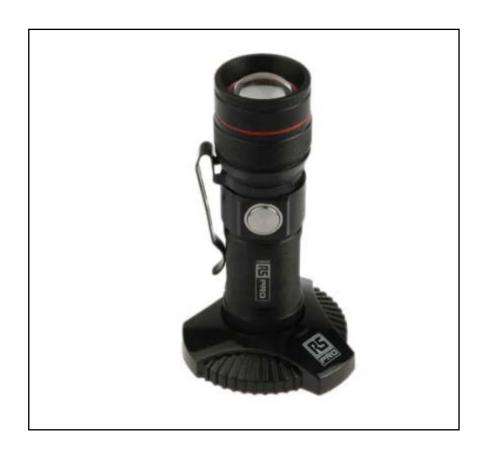

### **Product Description**

From RS PRO, comes a high quality and great value 300-lumen rechargeable flashlight. Constructed out of a high-end black aluminium and fitted with a CREE XP-G2 300 lumen LED, this small and compact LED flashlight proves to be an excellent solution for your day to day needs.

## **FEATURES**

- Designed with antiroll body
- Flood to spot twist control
- Magnetic base that connects to charging base
- Detachable pocket clip
- An easy to press circular switch