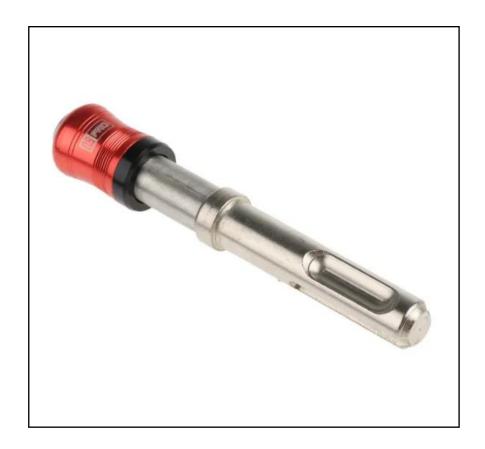

## **Features**

- SDS and SDS Plus hex adaptor chuck
- Carbon Steel body
- Stainless Steel and Aluminium chuck
- Magnetic
- Length of 90mm
- Mount size of6.35mm (1/4in)

#### **Product Description**

A magnetic adaptor designed for use with impact and hammer SDS drills, and capable of use in standard drill chucks, to convert an SDS or SDS Plus chuck enabling the use of hex bits.

#### **General Specifications**

| Body Material | Carbon1045                                                                                 |
|---------------|--------------------------------------------------------------------------------------------|
| Head Material | Stainless + Aluminium                                                                      |
| For Use With  | SDS drills                                                                                 |
| Product use:  | Can make the hammer, impact drill which is originally SDS connection convert to hex shank. |