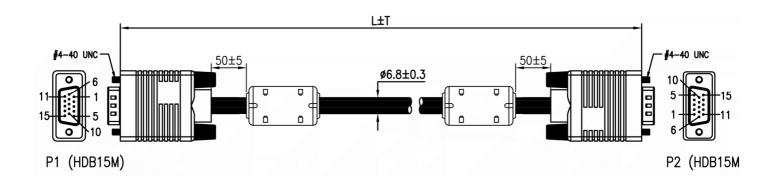

## RS PRO 25m VGA/SVGA HD15 Male to Male Cable - Black

Stock number: 182-8531

EN

Our RS PRO 25 metre monitor cable comes with two high density 15 pin male connectors which is commonly known as a VGA or SVGA connector. It has all pins connected and ferrites at each end of the cable which help to cut out interference. The jacket and the connector hoods are made of black PVC.

The SVGA connector is one of the most common video connectors found on computers. SVGA is an analogue signal which is slowly being replaced by digital cables such as HDMI and Displayport.

- 1. MATERIAL
- 1.1 CABLE(28#): [(7/0.12BC+FPE)\*3+7/0.12BC+AL]+7/0.12BC\*9C+AL+7/0.12BC+B(96/0.12ALM)+PVC6.8 (BLACK).
- 1.2 HIGH DENSITY D'SUB 15 MALÉ: BLUE INSULATION, GOLD FLASH CONTACTS, NICKEL PLATED SHELL.
- 1.3 FERRITE CORE: Ø14.2 X Ø9.5 X 28.5mm.
- 1.4 ALL HOOD: BLACK PVC.
- 1.5 THUMB SCREW(2.3\*46MM) TO BE MOLDED BLACK PVC.
- 1.6 ALL COMPONENTS ARE ROHS COMPLIANT.
- 2. ELECTRICAL
- 2.1 100% OPEN AND SHORT TEST
- 2.2 HI-POT: DC200V/0.01S
- 3. PACKING
  - 3.1 EACH CABLE IN A PE PACKAGE.