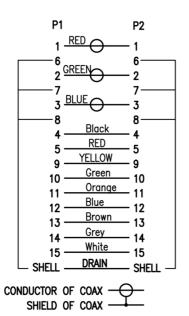

## RS PRO 25m VGA/SVGA HD15 Male to Male Cable - Black

Stock number: 182-8531

EN

Our RS PRO 25 metre monitor cable comes with two high density 15 pin male connectors which is commonly known as a VGA or SVGA connector. It has all pins connected and ferrites at each end of the cable which help to cut out interference. The jacket and the connector hoods are made of black PVC.

The SVGA connector is one of the most common video connectors found on computers. SVGA is an analogue signal which is slowly being replaced by digital cables such as HDMI and Displayport.

- 1. MATERIAL
- 1.1 CABLE(28#): [(7/0.12BC+FPE)\*3+7/0.12BC+AL]+7/0.12BC\*9C+AL+7/0.12BC+B(96/0.12ALM)+PVC6.8 (BLACK).
- 1.2 HIGH DENSITY D'SUB 15 MALÉ: BLUE INSULATION, GOLD FLASH CONTACTS, NICKEL PLATED SHELL.
- 1.3 FERRITE CORE: Ø14.2 X Ø9.5 X 28.5mm.
- 1.4 ALL HOOD: BLACK PVC.
- 1.5 THUMB SCREW(2.3\*46MM) TO BE MOLDED BLACK PVC.
- 1.6 ALL COMPONENTS ARE ROHS COMPLIANT.
- 2. ELECTRICAL
- 2.1 100% OPEN AND SHORT TEST
- 2.2 HI-POT: DC200V/0.01S
- 3. PACKING
  - 3.1 EACH CABLE IN A PE PACKAGE.