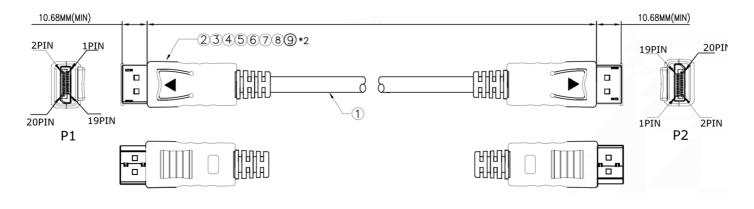

## EN

Our RS PRO 5 metre DisplayPort cable comes with 2 latching, 20 pin male connectors, although only 19 pins are connected, Pin 20 carries 3.3v which traditionally is not used and can cause problems with some devices, this is why only 19 pins are connected on our product.

The connector hoods are made from black PVC and come with dust caps to protect the connectors. On top of the connector is the latch release and a strain relief on the end of the hood to support the cable.

Our 5m DisplayPort cable is v1.1 and has a bandwidth of 10.8 Gbit/s.

DisplayPort, commonly known as DP is a digital high definition video connection which also can carries audio. Due to its bandwidth, DisplayPort cables are normally up to 5 metres long.