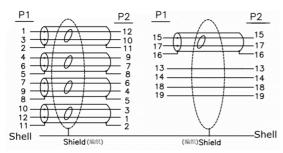

## EN

Our RS PRO 5 metre DisplayPort cable comes with 2 latching, 20 pin male connectors, although only 19 pins are connected, Pin 20 carries 3.3v which traditionally is not used and can cause problems with some devices, this is why only 19 pins are connected on our product.