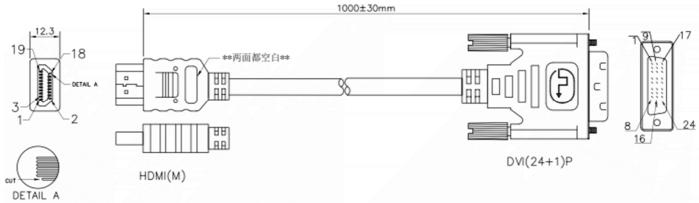

| HDMI(M)    |   |        |            |    |        |         |    |                 |         |    |         |         |          |           |   |           |          |             |
|------------|---|--------|------------|----|--------|---------|----|-----------------|---------|----|---------|---------|----------|-----------|---|-----------|----------|-------------|
| DVI(24+1)P | 2 | 1<br>1 | <b>3</b> 地 | 10 | 9<br>紋 | 11<br>地 | 18 | <u>17</u><br>时故 | 19<br>地 | 23 | 24<br>餃 | 22<br>地 | 15<br>30 | 14<br>AWG | 6 | 7<br>30ÅW | 16<br>/G | 64<br>SHELL |

1. CABLE: 28AWG,UL20276,AL+B-FOIL,[(#28\*1P+D+FAM)\*4PCS+#28\*1P+#28\*3C]+AM+B, BLACK COLOR,OD=7.3±0.2mm,PVC JACKET.(double shielded )

- 2. LENGTH
- 3. CONNECTORS: HDMI(M)\*1PCS(BLACK INSULATOR),DVI(24+1)P\*1PCS(BLACK INSULATOR)(全为镀金壳)
- 4. MOLD: MOLDING TYPE.
- 5. SCREW: #4\*40 INCH SCREW\*2PCS. (镀金螺丝)
- 6. CONTACTS