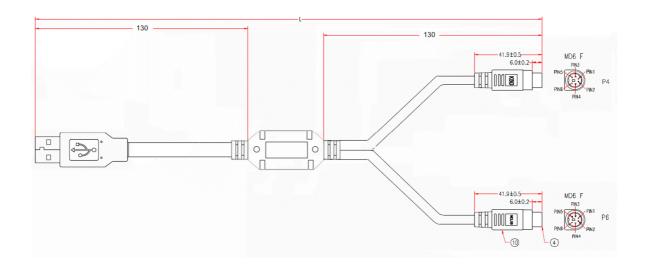

## RS PRO 30cm USB - 2 PS2 Female Adapter

**Stock number: 182-8780** 

EN

The RSPRO USB A male to PS2 female adapter has a beige PVC cable jacket, the PS2 mouse connectors have green hoods and the PS2 keyboard connectors have purple hoods.

This cable is used to connect a PS2 keyboard and mouse to a PC via a USB port. PS2 ports are becoming increasingly rarer on PCs and this adapter is a good option to utilise legacy keyboards and mice.

| 5 | BLACK HEAT SHRINK TUBE Ø1.0*12mm                                      |
|---|-----------------------------------------------------------------------|
|   | MOLDED PE COLOR TRANSPARENT                                           |
|   | MOLDED PVC GREEN <mouse>(3395C)</mouse>                               |
| 4 | BLACK HEAT SHRINK TUBE Ø1.0*12mm                                      |
|   | MOLDED PE COLOR TRANSPARENT                                           |
|   | MOLDED PVC PURPLE <kbd>(MZB7030)</kbd>                                |
| 3 | MOLDED PVC BEIGE                                                      |
| 2 | MINI DIN 6 FEMALE, GOLD FLASH ON CONTACTS, BLACK INSULATOR,           |
| 1 | MINI DIN 6 FEMALE, GOLD FLASH ON CONTACTS, BLACK INSULATOR SHORT TYPE |