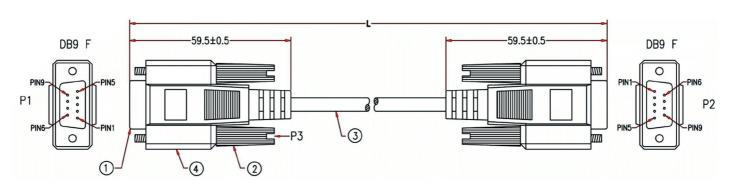

## RS PRO 2m D9 Way Female to D9 Way Female Straight Through Cable

**Stock number: 182-8781** 

Our RS PRO 2m D9 female to D9 female is wire pin to pin has a grey PVC cable flex.

The connector hoods are made from grey PVC and have a strain relief on the end of the hood to support the cable and to stop the cable from splitting around the hood.

The cable flex has an outer diameter of 5mm and 28awg, the connectors have gold flash pins to help stop corrosion.

The cable can be used to connect a PC to a DCE (data circuit-terminating equipment) such as a modem.

| 4 | BLACK PVC TUBE ø3.0*22mm                                                            |  |  |
|---|-------------------------------------------------------------------------------------|--|--|
|   | ALUMINUM FOIL 33*65mm                                                               |  |  |
|   | MOLDED PE COLOR TRANSPARENT                                                         |  |  |
|   | MOLDED PVC BEIGE                                                                    |  |  |
| 3 | NON-UL 9C 28AWG, ALUM-MYLAR FOIL SHIELDING WITH DRAIN WIRE, OD 5.0mm, JACKET BEIGE, |  |  |
| 2 | MOLDED THUMBSCREW #4-40, LENGTH 46.5mm, BEIGE                                       |  |  |
| 1 | DB9 FEMALE, GOLD FLASH ON CONTACTS, BLUE INSULATOR                                  |  |  |