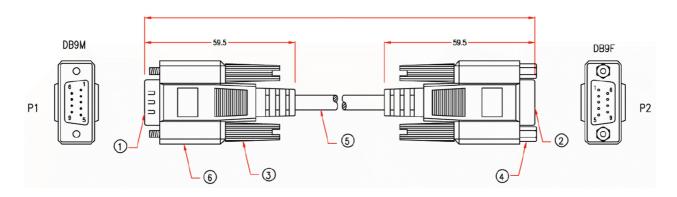

## RS PRO 2m D9 Way M to D9 Way Female Straight Through Cable

**Stock number: 182-8782** 

EN

Our RS PRO 2m D9 male to D9 female is wire pin to pin has a grey PVC cable flex.

The connector hoods are made from grey PVC and have a strain relief on the end of the hood to support the cable and to stop the cable from splitting around the hood. The female connector also has hex nuts to secure the cable when connected.

The cable flex has an outer diameter of 5mm and 28awg, the connectors have gold flash pins to help stop corrosion.

The cable can be used to extend serial cables.

| P1     | P2         |
|--------|------------|
| 1      | <br>1      |
| 2      | <br>2      |
| 3      | 3          |
| 4      | 4          |
| 5      | 5          |
| 6      | <br>6      |
| 7      | <br>7      |
| 8      | <br>8      |
| 9      | <br>9      |
| SHIELD | <br>SHIELD |

| 6 | MOLDED PVC GREY                                                         |
|---|-------------------------------------------------------------------------|
| 5 | 9C 28AWG, ALUM-MYLAR FOIL SHIELDING WITH DRAIN WIRE, OD 5.0 JACKET GREY |
| 4 | HEX-NUT 5*6.6mm                                                         |
| 3 | MOLDED THUMBSCREW #4-40, GREY                                           |
| 2 | DB9 FEMALE, GOLD FLASH ON CONTACTS, BLUE INSULATOR                      |
| 1 | DB9 MALE, GOLD FLASH ON CONTACTS, BLUE INSULATOR                        |