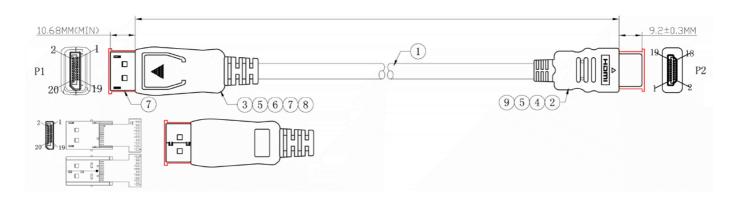

## RS PRO 2 mtr DisplayPort Male to HDMI Male Cable

**Stock number: 186-3035** 

EN

Our RS PRO 2 metre DisplayPort to HDMI cable comes with a latching, 20 pin male connector.

The connector hoods are made from black PVC and come with dust caps to protect the connectors. On top of the connector is the latch release and a strain relief on the end of the hood to support the cable.

HDMI is possibly the most common display connection on the market which can be found on devices ranging from PC's, Bluray players, games consoles and more.

| 9 | HDMI M DUST CAP                                                                  |
|---|----------------------------------------------------------------------------------|
| 8 | DisplayPort M DUST CAP                                                           |
| 7 | DisplayPotr M ABS UP SHELL BLACK                                                 |
| 6 | DisplayPort M ABS TOP SHELL BLACK                                                |
| 5 | TRANSPARENT PE                                                                   |
| 4 | PVC 45P COLOR:BLACK                                                              |
| 3 | DP (SHELL GOLD PLATED) to HDMI/DVI PCB+SMT+SOLDER                                |
| 2 | HDMI M 19P SOLDER INSULATION:BLACK SHELL GOLD PLATED                             |
| 1 | UL20276 (30AWG*1PR+EAM)*4C+30AWG*1PR+30AWG*5C+AEB 50%BD OD:5.5MM<br>BLACK JACKET |