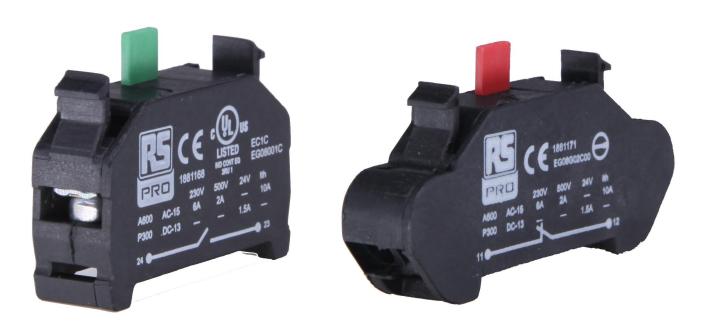

## **Contact Blocks**

Contact Blocks for use with the RS pro modular plastic push button series.

## **Specifications:**

- Compact for space saving
- Screw and sprung terminal versions available
- Stackable design for contact blocks (max 9)
- Mechanical life more than 1 million uses.

## ENGLISH

| Stock Number: | 188-1168      | 188-1169 | 188-1170 | 188-1171 |
|---------------|---------------|----------|----------|----------|
| Contacts      | NO            | NC       | NO       | NC       |
| Terminal      | SCREW         |          | SPRING   |          |
| Actuation     | Sprung return |          |          |          |
| Mounting Type | Clip          |          |          |          |
| Material      | Plastic       |          |          |          |