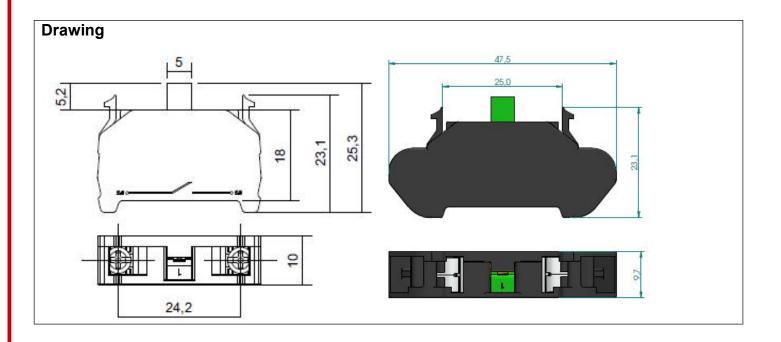

## **Specifications:**

- Compact for space saving
- Screw and sprung terminal versions available
- Stackable design for contact blocks (max 9)
- Mechanical life more than 1 million uses.

## ENGLISH

| Stock Number: | 188-1168      | 188-1169 | 188-1170 | 188-1171 |
|---------------|---------------|----------|----------|----------|
| Contacts      | NO            | NC       | NO       | NC       |
| Terminal      | SCREW         |          | SPRING   |          |
| Actuation     | Sprung return |          |          |          |
| Mounting Type | Clip          |          |          |          |
| Material      | Plastic       |          |          |          |