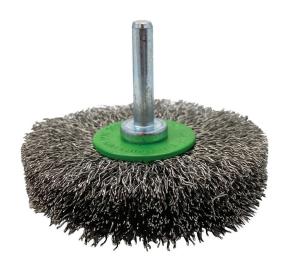

## **Datasheet**

Spindle Mounted Crimped S/S Circular Brush - 70mm

RS Stock No: 188-4109

## **Product Details**

70mm Spindle Mounted Crimped Stainless Steel Circular Brush. The brushes are manufactured with Stainless Steel crimped wire for general purpose applications and fitted with a 6mm spindle.