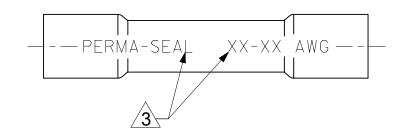

NOTE(S):

C

В

A

1 INSULATION MATERIAL: HEAT SHRINKABLE

TUBING WITH HOTMELT INNER LINER. (SEE CHART FOR COLOR).

2 SEAMLESS TIN PLATED COPPER TERMINAL.

3 PRINTED TEXT IN BLACK APPROX. .12(3.0) HIGH