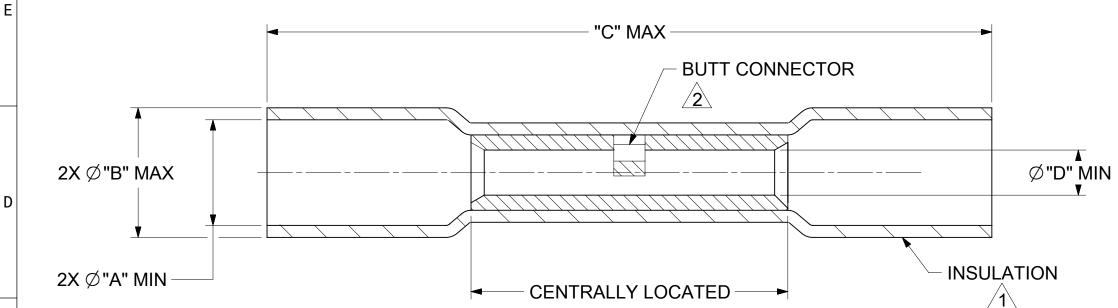

|   | 10        | 9         |           | 8          |            | 7                     | Ģ       |             | 5      |             | 4   |             |         |
|---|-----------|-----------|-----------|------------|------------|-----------------------|---------|-------------|--------|-------------|-----|-------------|---------|
| F | MAT'L NO. | ENG NO.   | MAT'L NO. |            | ENG NO.    | PERMA-SEAL            | WIRE 3  | "A" MIN     |        | "B" Ø MAX   |     | "C" MAX     | "H" ± . |
|   |           |           | ΤΑΡΕ Μ    | OUNT       | TAPE MOUN  | T COLOR               | AWG     | A           | IVIIIN |             |     | CIVIAX      | П т.    |
|   | 191640013 | SAA-22-18 | 191640014 |            | SAA-22-18T | SAA-22-18T SAA-22-18T |         | .185 (4.70) |        | .280 (7.11) |     | 1.55 (39.4) | .767    |
|   | 191640044 | SBB-16-14 | 191640    | 0045       | SBB-16-14T | SBB-16-14T            | 16 - 14 | .195        | (4.95) | .308 (7.82  | 2)  | 1.55 (39.4) | .765    |
|   | 191640056 | SC-12-10  | 191640    | 0057       | SC-12-10T  | SC-12-10T             | 12 - 10 | .275        | (6.99) | .383 (9.73  | 3)  | 1.80 (45.7) | .800    |
|   | 191640079 | SD-354    |           | · <b>_</b> |            |                       | 8       | .300        | (7.62) | .448 (11.3  | 88) | 2.05 (52.4) | -       |
|   |           |           |           |            |            |                       |         |             |        |             |     |             |         |
|   |           |           |           |            |            |                       |         |             |        |             |     |             |         |

NOTE(S):

C

В

A

1 INSULATION MATERIAL: HEAT SHRINKABLE

TUBING WITH HOTMELT INNER LINER. (SEE CHART FOR COLOR).

2 SEAMLESS TIN PLATED COPPER TERMINAL.

3 PRINTED TEXT IN BLACK APPROX. .12(3.0) HIGH