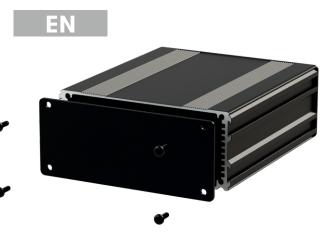

## RS PRO - Aluminium Enclosure - 80 x 108.5 x 45 - Black

**Stock number: 195-1525** 

#### Features:

- Black anodised extruded box section to take 100 x 80mm circuit boards
- The maximum height of components on a board in the bottom slot is 33.6mm
- The box features dovetail slots down the side which accept a mounting bracket for surface mounting
- Supplied in kit form

#### **Kit Contents:**

- 1 x Aluminium Extruded Case
- 2 x Aluminium End Plates
- 8 x No4 x 3/8 Plastite screws