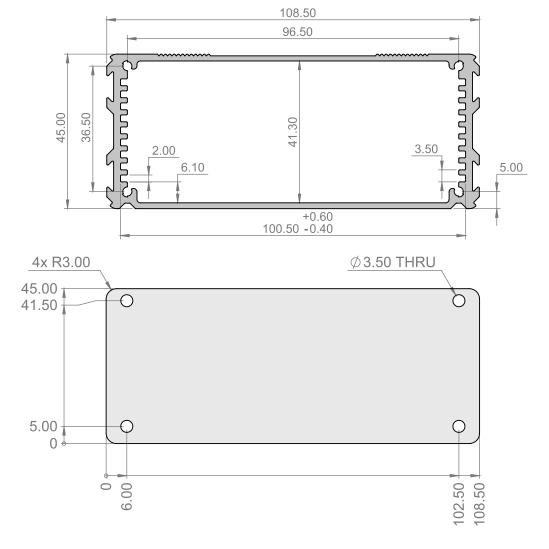

## RS PRO - Aluminium Enclosure - 80 x 108.5 x 45 - Black

**Stock number: 195-1525** 

#### Features:

- Black anodised extruded box section to take 100 x 80mm circuit boards
- The maximum height of components on a board in the bottom slot is 33.6mm
- The box features dovetail slots down the side which accept a mounting bracket for surface mounting
- Supplied in kit form