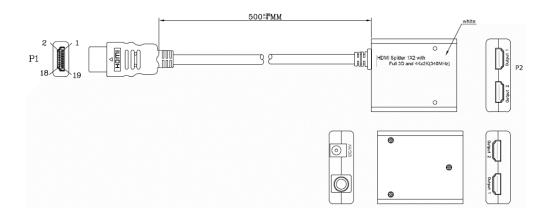

## RS PRO 2 PORT HDMI SPLITTER 4K ULTRA HIGH DEFINITION

**Stock number: 195-4342** 

EN

The RS PRO is a 2 port, 4K HDMI splitter which has a bandwidth of 10.2Gbps. This splitter supports up to 4K  $\times$  2K resolutions and up to HDCP (High-bandwidth Digital Content Protection) version 1.3.

The shell is made from black ABS with a 28awg, 50cm cable flex which has a PVC jacket and an outer diameter of 7.3mm.

The HDMI connector is made from nickel and has gold plated pins.

| 8 | HDMI TO PCBA~28AWG~BLACK clip                           |
|---|---------------------------------------------------------|
| 7 | PVC~45P~black                                           |
| 6 | HDMI AM TO AM 1.3V 02# OD:7.3MM BLACK SHELL:Gold Plated |
| 5 | Cooling fin:6063 T5 SIZE: 11*11*5MM                     |
| 4 | Screw:PA 2.3*8mm BLACK                                  |
| 3 | CEHSPF102 BLACK UP (ABS材质) MARKING: Full 3D and 4Kx2K   |
| 2 | HSP0102D (2Ports HDMI Splitter) BLACK ABS DOWN SHELL    |
| 1 | CEHSPF102~PCBA                                          |