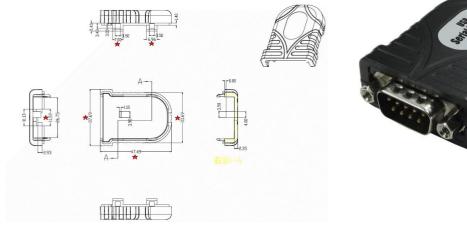

## **RS PRO 20CM USB TO SERIAL ADAPTER - PROLIFIC PL-2303**

Stock number: 195-4915

EN

The RS PRO USB to serial adapter has an ABS shell on the DB 9-way male connection and a 20cm cable flex made from PVC to the USB A male connector.

- Compliant with the USB 1.1 specification
- 500 Kbps transfer rate
- Upstream port: USB type A plug (Male)
- Downstream Port: D-Sub 9 Pin Connector. (Male)
- Host Interface: USB BUS
- I/O base address assigned by plug and play systems
- Interrupt number assigned by plug and play systems
- Prolific Chipset PL2303RA
- Windows 10, 8 and 7 compatible