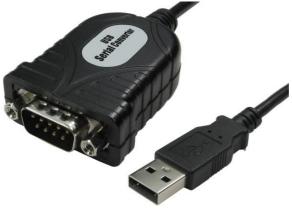

## **RS PRO 20CM USB TO SERIAL ADAPTER - PROLIFIC PL-2303**

Stock number: 195-4915

EN

The RS PRO USB to serial adapter has an ABS shell on the DB 9-way male connection and a 20cm cable flex made from PVC to the USB A male connector.

It uses the popular Prolific PL-2303RA chipset which windows will install the first time it is connected to a PC and has a transfer rate of up to 500Kbps.

Serial to USB adapters are used to connect serial devices to PC's which only have a USB port.