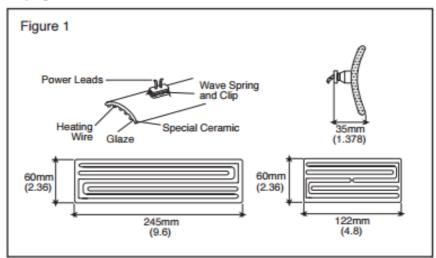

# Ceramic Heating Element, 245mm, 1000 W, 230 V ac

#### RS Stock number 196-6484

#### Ceramic infrared heating elements

A range of ceramic infrared heaters, they have a cast-in nichrome resistance wire operating at the temperatures of 300°C to 750°C (572°F - 1382°F). The glazed ceramic surface protects it from oxidation or corrosion. The ceramic element has an ability to transfer its radiant energy at an appropriate wavelength. Optimum absorption of radiant energy operates at between 300°C to 750°C, producing a wavelength range of 6.3 microns. The ceramic element is produced to optimise these essential and valuable characteristics, which translates into improved efficiency and quality in the radiated product. Applications include long wave radiation curing, heating and drying.