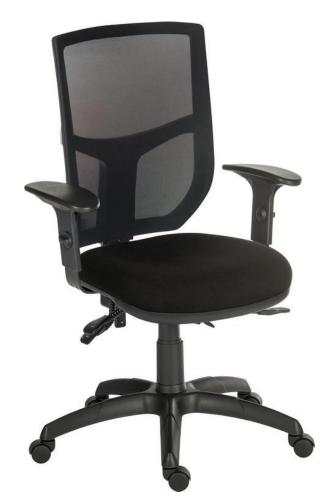

# RS PRO Ergo Comfort Mesh Executive Chair with arms – Black Fabric

Stock Number: 1970401

## RS PRO Ergo Comfort MESH Executive Chair with arms – Black Fabric

Stock Number: 1970401

#### **Features & Benefits**

- Super large operator executive chair
- •Certified for 24 hour use (BS5459-2: 2000)
- •4 lever asynchronous mechanism
- Seat slide
- Forward ergo tilt seat
- Back angle adjustment
- Seat and back height adjustment
- Posture curve Mesh backrest
- •150 kg rated gas lift
- •Accepts optional armrests (but included in this sku)

### **Specifications**

Seat Width: 50 cm Seat Depth: 47 cm

Seat Height (nylon base): 52-64 cm

Back Height: 57 cm Back Width: 47 cm