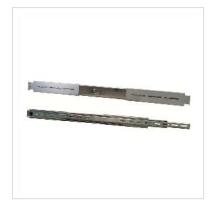

## VALUE Telescopic rails for VALUE Industrial Rack-Mount Server Chassis, 510-820 mm

Product No. Manufacturer Manufacturer No. EAN (single piece)

19.99.0114 VALUE 19.99.0114 4260133126510

- Telescopic rails, extendable for 19 "housing 19.99.0104
- Screw on the 19 "- tie bars
- Extract Depth: 55 to 65 cm (depending on the assembly in the cabinet)
- Suitable for cabinet depths of 600 to 1000 mm (distance between tie bars 580-850 mm)
- Suitable for 19.99.0104