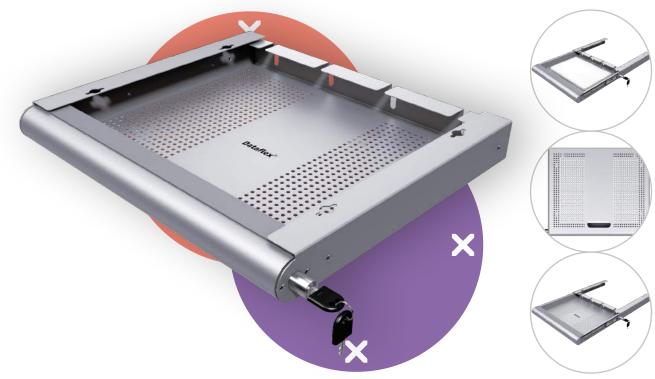

## Addit hardware security drawer 622

Designed to securely store your personal hardware such as a notebook, tablet or smartphone. Mounted underneath a desk, signal and power cables can still be connected through the back and a perforated bottom ensures enough fresh air can reach your hardware.

- Designed to secure notebooks, tablets or smartphones
- Made of steel
- Easy to lock by built-in key lock at the right side
- Easy access by telescopic slides with ball bearings
- Cables are guided through locations at both sides at the back
- Perforated bottom for sufficient airflow to hardware
- Dimensions (w x d x h): 478 x 420 x 53 mm
- For notebooks up to  $(w \times d \times h)$ : 440 x 325 x 40 mm