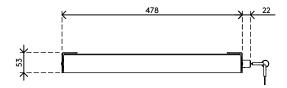

- Designed to secure notebooks, tablets or smartphones
- Made of steel
- Easy to lock by built-in key lock at the right side
- Easy access by telescopic slides with ball bearings
- Cables are guided through locations at both sides at the back
- Perforated bottom for sufficient airflow to hardware
- Dimensions (w x d x h): 478 x 420 x 53 mm
- For notebooks up to  $(w \times d \times h)$ : 440 x 325 x 40 mm