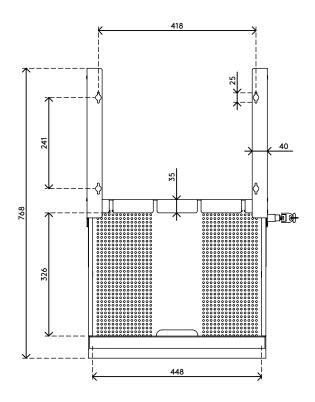

- Designed to secure notebooks, tablets or smartphones
- Made of steel
- Easy to lock by built-in key lock at the right side
- Easy access by telescopic slides with ball bearings
- Cables are guided through locations at both sides at the back
- Perforated bottom for sufficient airflow to hardware
- Dimensions (w x d x h): 478 x 420 x 53 mm
- For notebooks up to  $(w \times d \times h)$ : 440 x 325 x 40 mm