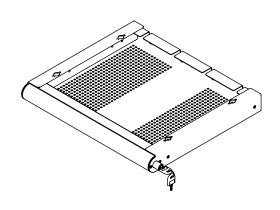

## Addit hardware security drawer 622

Designed to securely store your personal hardware such as a notebook, tablet or smartphone. Mounted underneath a desk, signal and power cables can still be connected through the back and a perforated bottom ensures enough fresh air can reach your hardware.

- Designed to secure notebooks, tablets or smartphones
- Made of steel
- Easy to lock by built-in key lock at the right side
- Easy access by telescopic slides with ball bearings
- Cables are guided through locations at both sides at the back
- Perforated bottom for sufficient airflow to hardware
- Dimensions (w x d x h): 478 x 420 x 53 mm
- For notebooks up to  $(w \times d \times h)$ : 440 x 325 x 40 mm