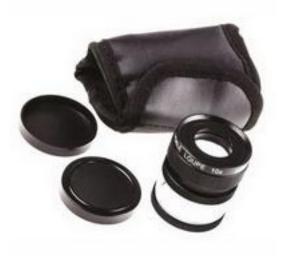

# Datasheet

RS Pro x10 Surface Contact Magnifier with 19mm Lens RS Stock No: 200-9425

#### **Product Details**

RS Pro surface contact magnifier has magnification power of 10 and lens diameter of 19 mm. These are suitable for measurement of angles, linear dimensions, hole sizes and grid sizes depending upon the scale fitted.

#### **Features and Benefits**

- Ideal for measurement of angles, linear dimensions and hole sizes
- 10x magnification power
- Lens diameter of 19 mm