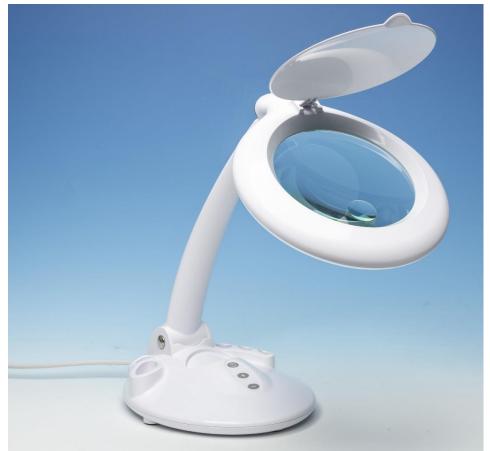

## Datasheet RS Pro LED Magnifier Table Lamp with Organiser Base

**RS Stock No: 2017942** 

## **Product details:**

An energy efficient lamp featuring unique arm joints that allow the magnifier to be positioned horizontally with weighted base to keep it stable. Perfect for close-up inspection with inset 4.0x magnification.

## Features & Benefits:

- 60 SMD LEDs with 90 CRI light for improved colour rendering
- Shadow free light with no heat emission
- Inbuilt dimmer switch
- Quality 125mm (5") lens
  - 3 dioptre (1.75x mag.) & inset 12 dioptre (4.0x mag.)
- Ergonomic design with storage slots in base
- Easily positioned for close-up work at table level