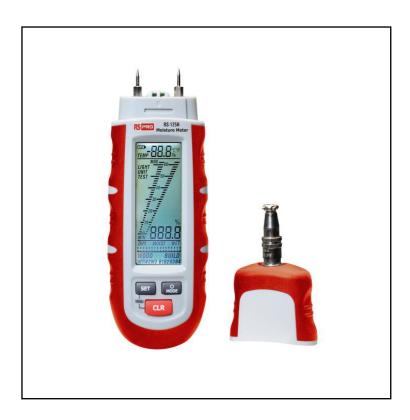

#### **Product Description**

Used to measure the moisture level in sawn timber (also cardboard, paper) and hardened materials (plaster, concrete and mortar). In addition to this, it measures the ambient Temperature & Humidity. The displayed value is material moisture in % with respect to dry mass. Example: 100% material moisture for 1 kg of wet wood=500g water.

# **General Specifications**

| Model Number            | RS-125H                                                    |  |
|-------------------------|------------------------------------------------------------|--|
| Type of Meter           | Pin                                                        |  |
| Measuring Principle     | Resistance Probe                                           |  |
| Scale Type              | Building Materials / Concrete / Plaster/ Wood              |  |
| Display Type            | LCD                                                        |  |
| Resolution              | 0.1%                                                       |  |
| Electrodes Type         | Integrated / Replaceable                                   |  |
| Electrode Length        | 15 mm                                                      |  |
| Space between Electrode | 25 mm                                                      |  |
| Penetration Length      | 20 to 40mm                                                 |  |
| Measuring Rate          | 1 sec                                                      |  |
| Readability             | 0.010%                                                     |  |
| Auto Power OFF          | Yes                                                        |  |
| Hold Function           |                                                            |  |
| Interface               |                                                            |  |
| Applications            | Contractors, Building Surveyors, Home Builders/ Architects |  |