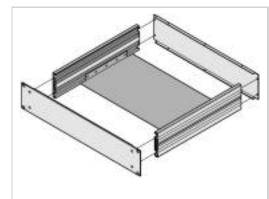

**Chassis plate** 

**Print page** 

Article number: 20860-112

• Chassis plates are suitable for installation of heavy -non-standardised components e.g. transformers

Delivery comprises: kit

| Item | Qty | Description                                 |
|------|-----|---------------------------------------------|
| 1    | 1   | Chassis plate, 2 mm aluminium               |
| 2    | 4   | Threaded insert M3, 2 mm steel, zinc-plated |
| 3    | 1   | Assembly kit                                |