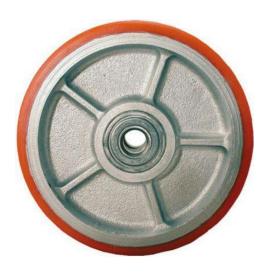

# RS Pro PUR Tyred Wheel, 350kg

## Polyurethane Tyre, Heavy Duty Cast Iron Wheel, PCB Series

- Cast polyurethane tyre, hardness Shore A95
- Cast iron hub
- Temperature range -30°C to +80°C

### **Specifications:**

Load Capacity: 350kg
Tyre Type: Solid
Tyre Material: PUR

Hub Material: Cast Iron

Features: Abrasion Resistant, Corrosion Resistant

Hub Bearing Type: Double Ball Race

Wheel Diameter: 100mm
Wheel Width: 40mm
Bore Diameter: 15mm
Bore Length: 47mm