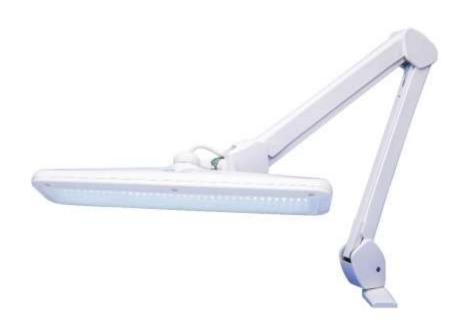

## **Product details:**

A professional compact task lamp perfect for small workspaces, with the flexibility of an inbuilt dimmer feature.

## Features & Benefits:

- Space saving, compact design with excellent light coverage
- Shadow Free CRI90 light with no heat emission
- Accurate arm positioning with no drift
- Arms 30 + 30 cm
- 33cm (13") head perfect for effective lighting of personal workspaces
- 72 pcs SMD LEDs, 12w
- Energy efficient with rating of A\* (12kWh/1000h)
- Includes table/bench clamp & 1.5m cable
- Comes complete with UK & EU plugs