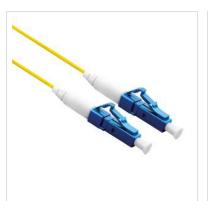

## **ROLINE Fibre Optic Jumper Cable 9/125µm, OS2,** LC/LC, UPC, simplex, LSOH, yellow, 2.0 m

**Product No.** 21.15.8842

ROLINE

21.15.8842

Manufacturer

7611990119103 **EAN** (single piece)

Manufacturer No.

## ROLINE LSOH fiber optic patch cable with single mode fibers in OS2 quality.

- Connects optical fibre socket to switch/router/internet box
- Suitable for high-speed Internet
- Fiber optic patch cable simplex with single mode fibers in OS2 quality

## Halogen-free, flame retardant, low smoke.

| Technical specifications |                                      |
|--------------------------|--------------------------------------|
| Manufacturer             | ROLINE                               |
| Product group            | Fibre optic cable                    |
| Product type             | Fibre Optic Jumper Cables Singlemode |
| Colour                   | yellow                               |
| Length                   | 2 m                                  |
| Quantity of fibre        | 1                                    |
| Cable type               | Simplex Cable                        |

| External cable          | No              |
|-------------------------|-----------------|
| Fibre section           | 9/125μm OS2     |
| Connection ports        | LC UPC / LC UPC |
| Side 1 Connector Type   | LC UPC          |
| Side 2 Connector Type   | LC UPC          |
| Colour (Cable)          | white           |
| External cable diameter | 1,2mm           |
| Cable LSOH              | Yes             |