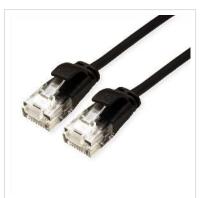

## ROLINE GREEN UTP Data Center Patch Cord Cat.6A (Class EA), LSOH, Slim, black, 3 m

Product No. 21.44.3956

Manufacturer ROLINE GREEN

Manufacturer No. 21.44.3956

**EAN (single piece)** 7630049624191

Category 6A twisted-pair patch cable with RJ-45 connectors on both sides. Particularly thin and flexible cable with individual pairs of wires for use in confined spaces, such as in data centres.

- Durable thanks to moulded-on kink protection
- Suitable as patch cable in patch panels or as device connection cable and intended for use in the LAN
- Contact assignment: 1:1 according to EIA/TIA568, 8 cores
- Structure: 8 cores stranded wire

| Length                           | 3 m                                                       |
|----------------------------------|-----------------------------------------------------------|
| Scope of delivery                | Cable without plastic bag, only marked with a paper label |
| Shield type                      | UTP                                                       |
| Transfer quality                 | Cat6A / Class EA                                          |
| Quantity of wires                | 8                                                         |
| Conductor type                   | Wire                                                      |
| Crossed                          | No                                                        |
| Slim cable                       | Yes                                                       |
| Colour (Spout)                   | black                                                     |
| Cable LSOH                       | Yes                                                       |
| Material (external cable mantle) | LSOH-TPE                                                  |
| Side 1 Connector Type            | RJ-45                                                     |
| Side 1 Connector<br>Gender       | Male                                                      |
| Side 2 Connector Type            | RJ-45                                                     |
| Side 2 Connector<br>Gender       | Male                                                      |
| Connector Type RJ45              | Standard                                                  |
|                                  |                                                           |