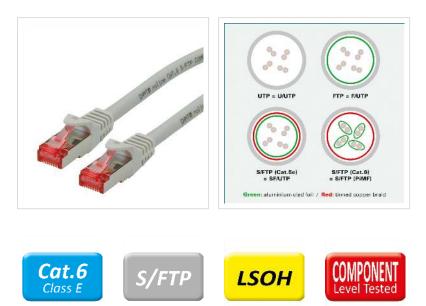

Patch cable for networking connections between devices. Prepared double shielded Twisted Pair cable with screened RJ-45 connectors on both ends. Durable due to moulded kink protection. Flexible cable, suitable for narrow bending. High quality plugs with gold plated contacts. Contact settings 1:1, in accordance with the EIA/TIA 568 standard. Construction: 4pair stranded copper wire. Complete braid shielding. Pairs shielded with aluminium clad polyester foil. Halogen-free, flame retardant, low smoke.

## **100% Component Level testing**

| Technical specifications |                    |  |
|--------------------------|--------------------|--|
| Manufacturer             | ROLINE             |  |
| Product group            | Twisted Pair Cable |  |
| Product type             | S/FTP Patchcord    |  |
| Colour                   | grey               |  |
| Length                   | 20 m               |  |
| Shield type              | SFTP               |  |