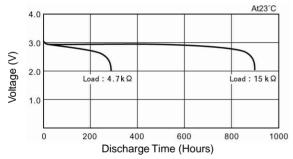

# **DATA SHEET**

**Description**: Flat Lithium Battery

Chemical system : Lithium Manganese Dioxide

Nominal voltage : 3 Volts Nominal capacity : 160mAh

**Dimensions** : ø20.0 x 2.5mm

**Shelf life** : 5 years at room temperature

Average weight : 2.4 grams

**Application** : Computer memory back up, Photo

#### **Cross References:**

| IEC    | JIS    | Eveready | Varta  | Duracell |
|--------|--------|----------|--------|----------|
| CR2025 | CR2025 | ECR2025  | CR2025 | DL2025   |

### **Discharge Characteristics on Load**



### **Discharge Characteristics on Temperature**



#### Discharge Load vs. Discharge Capacity



# Model No.: CR2025



## Discharge Characteristics on Pulse Load (Discharge depth 40%)



The information (subject to change without prior notice) contained in this document is for reference only and should not be used as a basis for product guarantee or warranty. For applications other than those described here, please consult your nearest GP Sales and Marketing Office or Distributors.

#### www.gpbatteries.com.hk