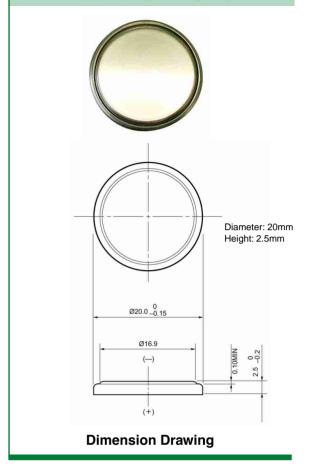

# **DATA SHEET**

**Description**: Flat Lithium Battery

Chemical system : Lithium Manganese Dioxide

Nominal voltage : 3 Volts Nominal capacity : 160mAh

**Dimensions** : ø20.0 x 2.5mm

**Shelf life** : 5 years at room temperature

Average weight : 2.4 grams

**Application** : Computer memory back up, Photo

#### **Cross References:**

| IEC    | JIS    | Eveready | Varta  | Duracell |
|--------|--------|----------|--------|----------|
| CR2025 | CR2025 | ECR2025  | CR2025 | DL2025   |

### **Discharge Characteristics on Load**



### **Discharge Characteristics on Temperature**



#### Discharge Load vs. Discharge Capacity



# Model No.: CR2025



## Discharge Characteristics on Pulse Load (Discharge depth 40%)



The information (subject to change without prior notice) contained in this document is for reference only and should not be used as a basis for product guarantee or warranty. For applications other than those described here, please consult your nearest GP Sales and Marketing Office or Distributors.

#### www.gpbatteries.com.hk