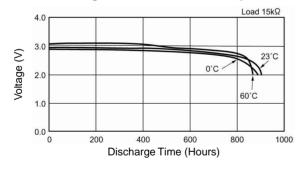

# **DATA SHEET**

**Description**: Flat Lithium Battery

Chemical system : Lithium Manganese Dioxide

Nominal voltage : 3 Volts Nominal capacity : 160mAh

**Dimensions** : ø20.0 x 2.5mm

**Shelf life** : 5 years at room temperature

Average weight : 2.4 grams

**Application** : Computer memory back up, Photo

#### **Cross References:**

| IEC    | JIS    | Eveready | Varta  | Duracell |
|--------|--------|----------|--------|----------|
| CR2025 | CR2025 | ECR2025  | CR2025 | DL2025   |

### **Discharge Characteristics on Load**



### **Discharge Characteristics on Temperature**



#### Discharge Load vs. Discharge Capacity



# Model No.: CR2025



## Discharge Characteristics on Pulse Load (Discharge depth 40%)



The information (subject to change without prior notice) contained in this document is for reference only and should not be used as a basis for product guarantee or warranty. For applications other than those described here, please consult your nearest GP Sales and Marketing Office or Distributors.

#### www.gpbatteries.com.hk