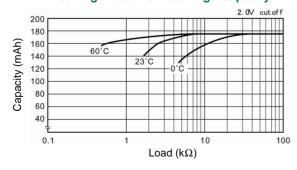

# **DATA SHEET**

**Description**: Flat Lithium Battery

Chemical system : Lithium Manganese Dioxide

Nominal voltage : 3 Volts Nominal capacity : 160mAh

**Dimensions** : ø20.0 x 2.5mm

**Shelf life** : 5 years at room temperature

Average weight : 2.4 grams

**Application** : Computer memory back up, Photo

#### **Cross References:**

| IEC    | JIS    | Eveready | Varta  | Duracell |
|--------|--------|----------|--------|----------|
| CR2025 | CR2025 | ECR2025  | CR2025 | DL2025   |

### **Discharge Characteristics on Load**



### **Discharge Characteristics on Temperature**



#### Discharge Load vs. Discharge Capacity



# Model No.: CR2025



## Discharge Characteristics on Pulse Load (Discharge depth 40%)



The information (subject to change without prior notice) contained in this document is for reference only and should not be used as a basis for product guarantee or warranty. For applications other than those described here, please consult your nearest GP Sales and Marketing Office or Distributors.

#### www.gpbatteries.com.hk