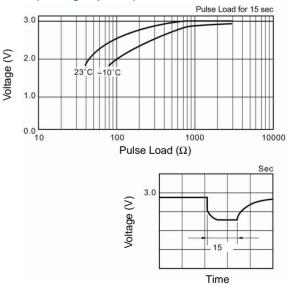

## Discharge Characteristics on Pulse Load (Discharge depth 40%)

The information (subject to change without prior notice) contained in this document is for reference only and should not be used as a basis for product guarantee or warranty. For applications other than those described here, please consult your nearest GP Sales and Marketing Office or Distributors.