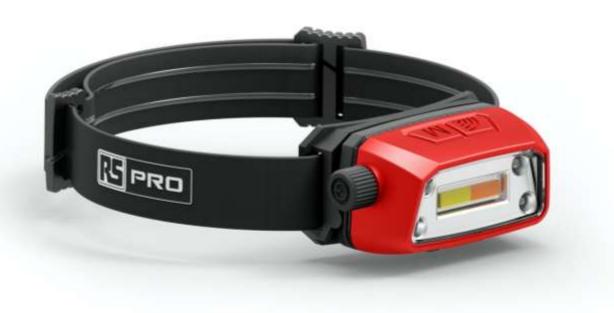

## **High CRI Sensor Headtorch**

## **Product Features**

Heavy Duty IKo8 High-CRI Sensor Head light 350 lumen 3W COB LED, 96+ CRI 3 x Colour temperatures - 2700k / 4500k / 6500k Intelligent motion sensor remote activation Super tough IKo8 shock resistant housing IP67 dust & water-proof Easy twist dimmer switch – 10% to 100% brightness Silicone lined non-slip adjustable headband 60° Rotating angle head Rechargeable built-in Li-polymer battery 1m Micro-USB charging cable included 3 hour charge time

**Battery:** 3.7v 1400mAh Li-polymer battery

**Product Size:** 41 x 86.5 x 48.5 mm

Product Weight: 160 g