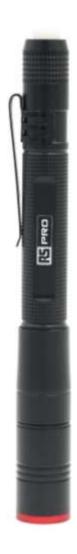

## **Hybrid Aluminium Penlight**

#### **Product Features**

400 Lumen 7500k Aluminium Penlight
Tough aircraft-grade aluminium construction
Easy twist 4 x Flood-to-Spot Twist Zoom
Detachable pocket clip
Rechargeable 750mAh Li-polymer Battery included
USB-type-C charging cable included
2-3 hours charge time
Also works with 2 x AAA Alkaline batteries (not included)
IPX4 water resistant
1m impact resistant