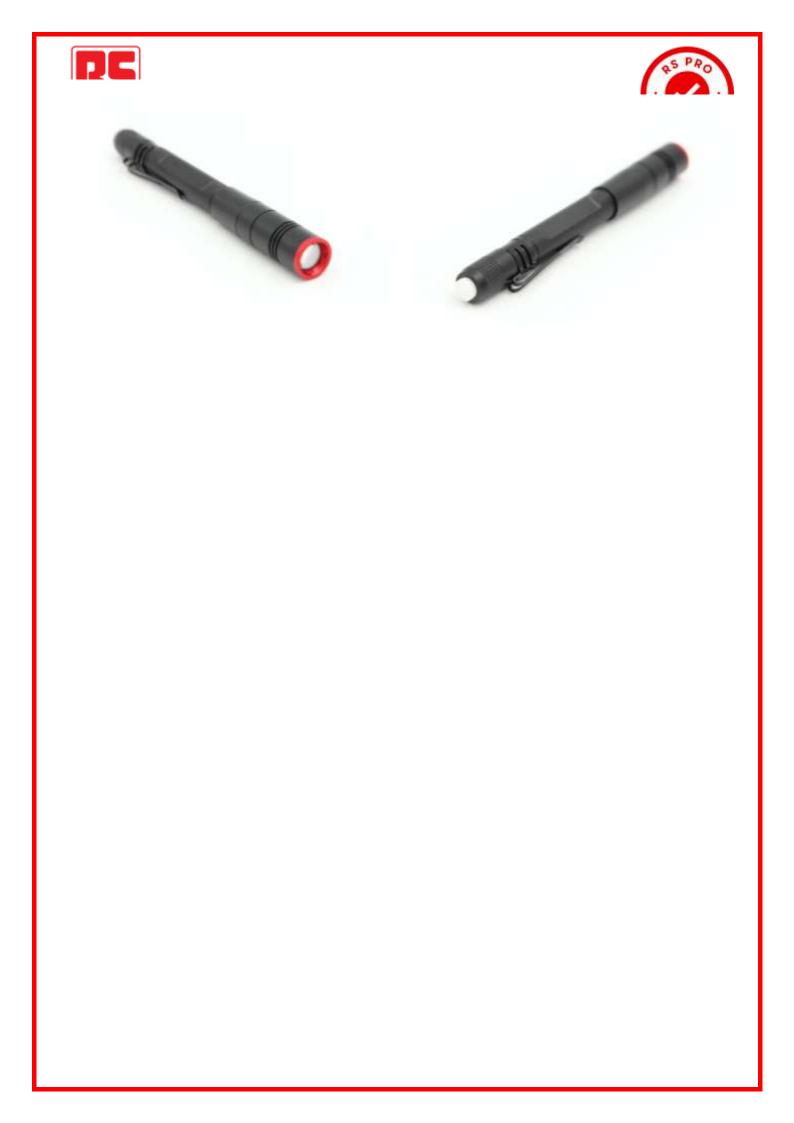

## **Hybrid Aluminium Penlight**

#### **Product Features**

400 Lumen 7500k Aluminium Penlight
Tough aircraft-grade aluminium construction
Easy twist 4 x Flood-to-Spot Twist Zoom
Detachable pocket clip
Rechargeable 750mAh Li-polymer Battery included
USB-type-C charging cable included
2-3 hours charge time
Also works with 2 x AAA Alkaline batteries (not included)
IPX4 water resistant
1m impact resistant