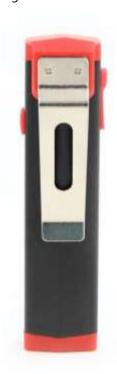

## **Rechargeable Aluminium Pocket Light**

## **Product Features**

300 lumen 6000k white COB LED

Turbo mode: 500 Lumen

Function: high - low - off, press & hold switch to get Turbo mode

Strong aluminium & ABS body

Rear metal pocket clip
Strong magnet in base
Built-in 600mAh lithium battery included
Micro-USB charging cable included
Charging time 2.5 hours
IPX2 water resistant
1m drop resistant

**Battery:** 3.7v 6oomAh Li-polymer (included)

Product Size: 89 x 21 x 12mm Product Weight: 35.1 g