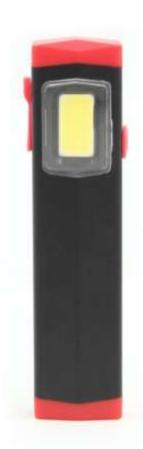

## **Rechargeable Aluminium Pocket Light**

## **Product Features**

300 lumen 6000k white COB LED

Turbo mode: 500 Lumen

Function: high - low - off, press & hold switch to get Turbo mode

Strong aluminium & ABS body

Rear metal pocket clip
Strong magnet in base
Built-in 600mAh lithium battery included
Micro-USB charging cable included
Charging time 2.5 hours
IPX2 water resistant
1m drop resistant

**Battery:** 3.7v 6oomAh Li-polymer (included)

Product Size: 89 x 21 x 12mm Product Weight: 35.1 g