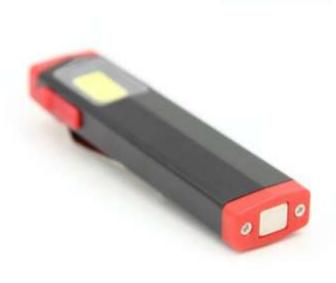

## **Rechargeable Aluminium Pocket Light**

## **Product Features**

300 lumen 6000k white COB LED

Turbo mode: 500 Lumen

Function: high - low - off, press & hold switch to get Turbo mode

Strong aluminium & ABS body

Rear metal pocket clip
Strong magnet in base
Built-in 600mAh lithium battery included
Micro-USB charging cable included
Charging time 2.5 hours
IPX2 water resistant
1m drop resistant

**Battery:** 3.7v 6oomAh Li-polymer (included)

Product Size: 89 x 21 x 12mm Product Weight: 35.1 g