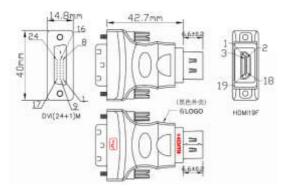

- 1. CABLE:28AWG,NON-UL,WIRE,BLACK\*19C COLOR,PVC JACKET.
- 2. LENGTH:50mm
- 3. CONNECTOR:DVI(24+1)M\*1PCS,HDMI19F\*1PCS
- 4. CONTACTS:

| HDMI19F    | 1 | 3 | 2 | 4  | 6 | 5  | 7  | 9  | 8  | 10 | 12 | 11 | 17 | 18 | 15 | 16 | 19 | 64 |  |
|------------|---|---|---|----|---|----|----|----|----|----|----|----|----|----|----|----|----|----|--|
| DVI24+1(M) | 2 | 1 | 3 | 10 | 9 | 11 | 18 | 17 | 19 | 23 | 24 | 22 | 15 | 14 | 6  | 7  | 16 | 64 |  |